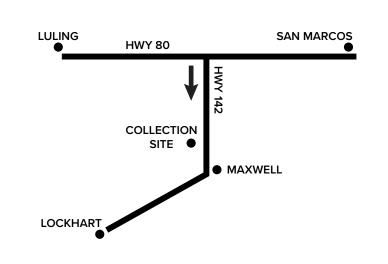

## June 8, 2024 Maxwell · 9675 Hwy. 142

Saturday, 7:00 am-12:00 pm (or when the trailers are full)